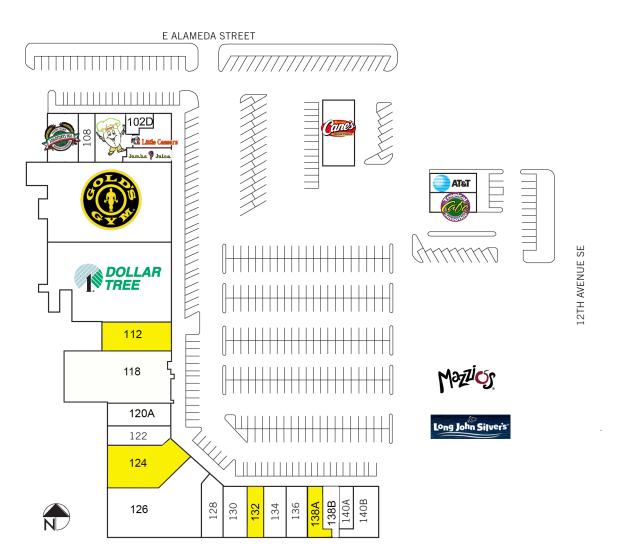

## **Alameda Square Shopping Center**

1100 - 1130 E Alameda St, Norman, OK 73071

| <u>SUITE</u> | TENANT               | <u>SQ FT</u> |
|--------------|----------------------|--------------|
| 100          | Gold's Gym           | 16,696       |
| 102A         | Jamba Juice          | 956          |
| 102B         | Little Caesars       | 1,379        |
| 102C         | Jimmy's Egg          | 2,825        |
| 102D         | Cricket              | 818          |
| 103          | Dollar Tree          | 17,223       |
| 108          | Signature Loan       | 1,173        |
| 109 -110     | Schlotzsky's         | 2,200        |
| 112          | AVAILABLE            | 3,499        |
| 118          | Panda Garden         | 8,640        |
| 120A         | Pizza Shuttle        | 2,023        |
| 122          | Cat Clinic of Norman | 2,300        |
| 124          | AVAILABLE            | 6,709        |

Bank of America ATM

| <u>SUITE</u> | TENANT                       | <u>SQ FT</u> |
|--------------|------------------------------|--------------|
| 126          | Department of Human Services | 8053         |
| 128          | Tulio's Mexican Restaurant   | 1,705        |
| 130          | H&R Block                    | 1,782        |
| 132          | AVAILABLE                    | 1,240        |
| 134          | Expert Nails                 | 1,774        |
| 136          | Avon                         | 1,517        |
| 138A         | AVAILABLE                    | 1,200        |
| 138B         | Farmers Insurance            | 1,000        |
| 140A         | The Intake                   | 1,000        |
| 140B         | Taste of India Restaurant    | 2,146        |
| 152          | Tropical Smoothie            | 1,500        |
| 156          | AT&T                         | 1,500        |
| 157          | Raising Cane's               | 3,000        |
|              |                              |              |