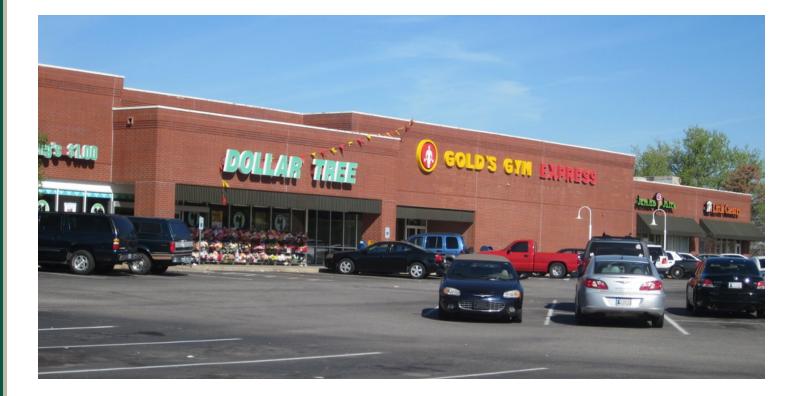

## Alameda Square Shopping Center

1100 - 1130 E Alameda St, Norman, OK 73071

| RETAIL SPACE NOW AVAILABLE |                            | PROPERTY O                                                                                                                                                                                                        | VERVIEW                  |          |                            |  |
|----------------------------|----------------------------|-------------------------------------------------------------------------------------------------------------------------------------------------------------------------------------------------------------------|--------------------------|----------|----------------------------|--|
| Available SF:              | 1,200 - 6,709 SF           | Home of Norman's 1st Gold's Gym Express location at a high traffic intersection                                                                                                                                   |                          |          |                            |  |
| Lease Rate:                | Negotiable                 | National restaurant chains at the intersection include:<br>McDonald's, Mazzio's Pizza, Jamba Juice, Tropical Smoothie<br>and Raising Cane. Walmart SuperCenter is located less than<br>1/2 mile north of Alameda. |                          |          |                            |  |
| Building Size:             | 93,858 SF                  | Traffic Counts:                                                                                                                                                                                                   |                          |          |                            |  |
| Sub Market:                | Moore/Norman               | 12 Ave SE<br>12 Ave SE<br>Alameda                                                                                                                                                                                 | north<br>south<br>east - | n        | 28,479<br>25,900<br>15,478 |  |
|                            |                            | Demographics;<br>1 mile 3 mile 5 mile                                                                                                                                                                             |                          |          |                            |  |
| Cross Streets:             | E Alameda St & 12th Ave SE | Population                                                                                                                                                                                                        | 13,877                   | 79,722   | 109,700                    |  |
|                            |                            | HH Income                                                                                                                                                                                                         | \$49,988                 | \$59,688 | \$72,187                   |  |
|                            |                            |                                                                                                                                                                                                                   |                          |          |                            |  |